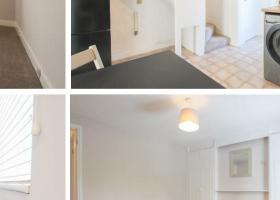

#### **KITCHEN**

Brand new fitted kitchen with a range of base and eye level units, integrated oven and hob, fridge freezer and washing machine. Window overlooking the rear aspect and opening through to:

#### **INNER HALLWAY**

With cupboard housing the water tank and shelving. Door to rear garden and door through to :