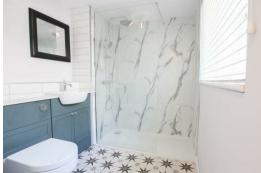

#### SHOWER ROOM

A brand new suite comprising large shower cubicle with rainfall shower head, W/C and hand basin as well as integrated storage and heated towel rail. Obscured window overlooking the side aspect.