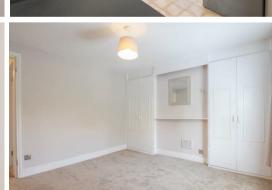

he water tank and shelving. Door to rear garden and door through to :

#### SHOWER ROOM

A brand new suite comprising large shower cubicle with rainfall shower head, W/C and hand basin as well as integrated storage and heated towel rail. Obscured window overlooking the side aspect.

**FIRST FLOOR** LANDING

#### BEDROOM ONE

Window to the front aspect and fitted wardrobes.

#### **BEDROOM TWO**

Window to the rear aspect and door to the airing cupboard.

#### OUTSIDE

The garden is predominantly laid to lawn with beds bordering and a aarden shed. There is gated side access.

#### VIEWINGS

Strictly by appointment through the agent.

#### LETTING AGENT NOTES

Holding Deposit -£311.00

For more information on this property please refer to the Material Information brochure on our Website.









£1,350 PCM Council Tax Band - C Local Authority - Uttlesford

# Shower Room 2.00m x 2.02m (6'7" x 6'7") Inner Hallway WC Kitchen 2.50m x 3.60m (8'2" x 11'10") Lounge 3.51m x 3.60m (11'6" x 11'10")



Total area: approx. 44.6 sq. metres (479.6 sq. feet)

Agents note: For more information on this property please refer to the Material Information Brochure on our website.

Hill Street Saffron Walden, Essex, CB10 1JD | 01799 523656 | cheffins.co.uk





IMPORTANT: we would like to inform prospective purchasers that these sales porticulars have been prepared as a general guide only. A detailed survey has not been carried out, nor the services, appliances and fittings tested. Room sizes should not be relied upon for furnishing purposes and are approximate. If floor plans are included, they