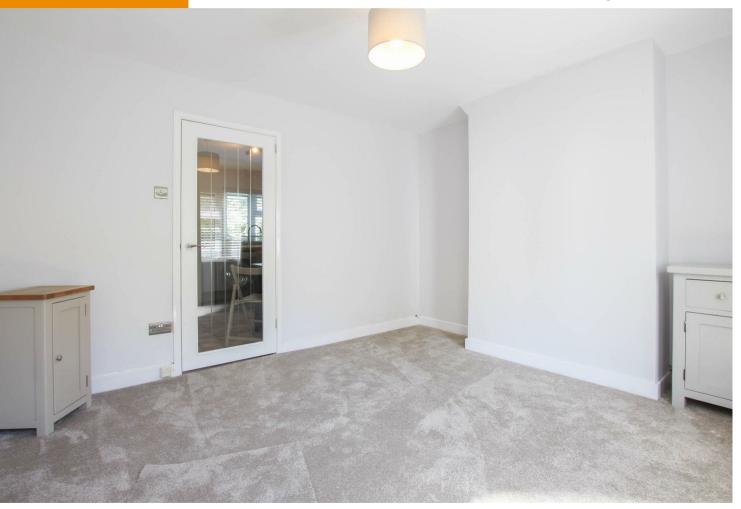

#### BEDROOM ONE

Window to the front aspect and fitted wardrobes.

#### **BEDROOM TWO**

Window to the rear aspect and door to the airing cupboard.