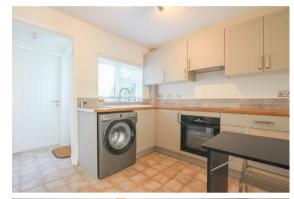

#### **KITCHEN**

Brand new fitted kitchen with a range of base and eye level units, integrated oven and hob, fridge freezer and washing machine. Window overlooking the rear aspect and opening through to: