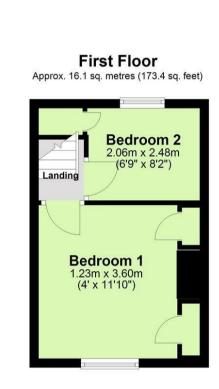

**FIRST FLOOR** LANDING

#### BEDROOM ONE

Window to the front aspect and fitted wardrobes.

#### **BEDROOM TWO**

Window to the rear aspect and door to the airing cupboard.